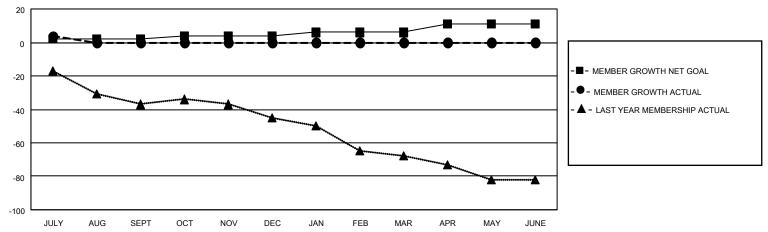

## GOALS AND ACTUAL MEMBERS CUMULATIVE

| DROPPED CLUBS: 1 |   | 4 CLUBS OF 39 ADDED 1 OR MORE | GENDER DISTRIBUTION        |              |     |
|------------------|---|-------------------------------|----------------------------|--------------|-----|
|                  |   | NEW MEMBERS                   | MALE                       | 312 (53.15%) |     |
|                  |   |                               | FEMALE                     | 275 (46.85%) |     |
| DROPPED MEMBERS  |   |                               |                            |              |     |
| DECEASED         | 1 | CLICK HERE FOR CUMULATIVE     | TOTAL FAMILY UNIT MEMBERS  |              | 107 |
| CLUB CANCELLED   | 0 | MEMBERSHIP DATA               | FAMILY MEMBERS PAYING HALF |              |     |
| OTHER            | 1 |                               |                            |              | 55  |
| TOTAL            | 2 |                               |                            |              |     |